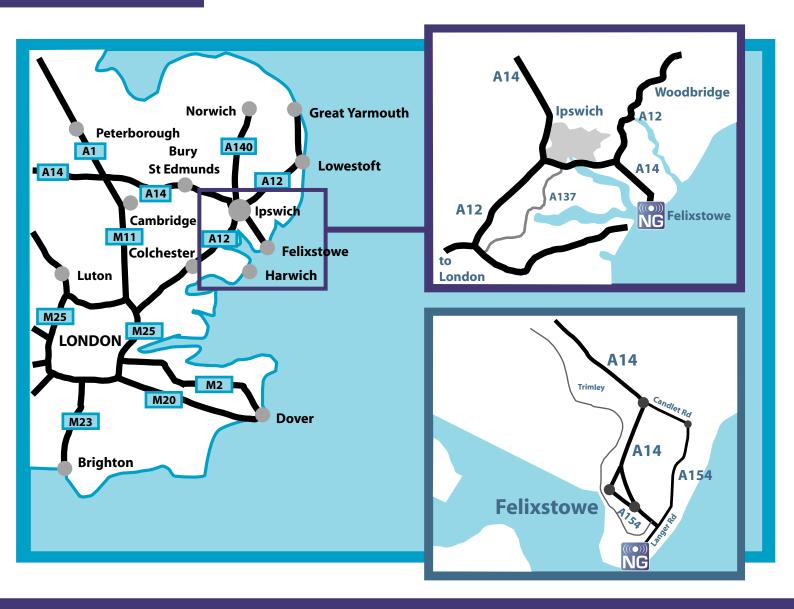

## **Head Office - Road Directions**

From the Midlands and the North take A14 towards Ipswich, from London and the South follow the A12 to Ipswich (approx 63 miles).

Follow A14 East (signposted to Felixstowe), around Ipswich and over the Orwell Bridge. Once you have crossed the Orwell Bridge, continue along the A14 until you reach a roundabout. At the roundabout keep in the right hand lane and take the exit signed A14/Port of Felixstowe.

Continue along the A14 until you reach the next roundabout. At the roundabout stay in the left lane and take the exit for A154 / Walton Avenue.

Continue along the A154 where you will cross the railway line. At the traffic lights, turn right onto Langer road where you will find Summit Business Park on your righthand side after approximately 500 meters.